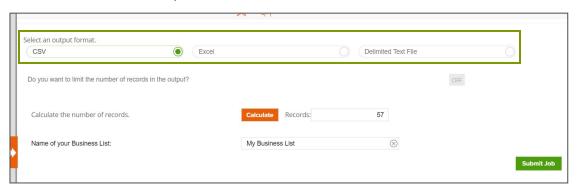

### **SUBMIT THE REPORT**

1. Select the desired output format.

2. Click ON to limit the number of records in the output. You are given the option to 'select the top n records' or 'select every nth record.'

Once you make your selection, click Calculate to display the count or businesses that will be included in your output.

3. Name your business list and click Submit Job.

4. Click OK to retrieve the report.