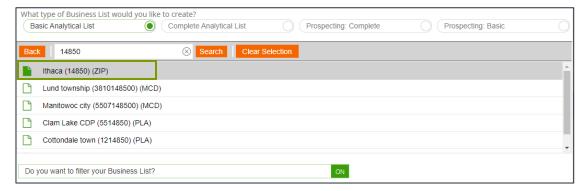

### **SELECT REPORT INPUTS**

1. Locate and select the geography you want to use for your report.

Note: When a geography has been selected, the icon will turn green.

2. Determine if you want to apply a filter to your business list.