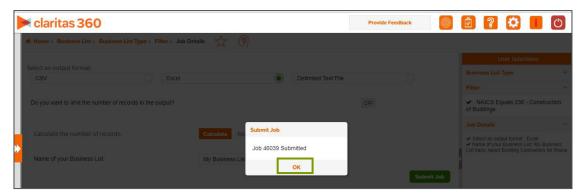

Once you make your selection, click Calculate to display the count or businesses that will be included in your output.

3. Name your business list and click Submit Job.

4. Click OK to retrieve the report.

5. Once the report is complete, click the Job ID number.

6. Click Report Output to view your report.