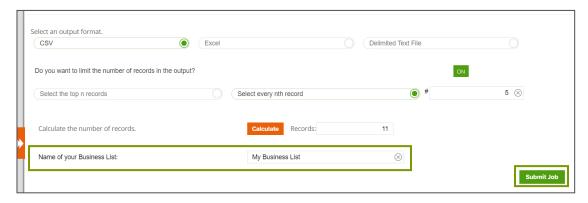

Once you make your selection, click Calculate to display the count or businesses that will be included in your output.

3. Name your business list and click Submit Job.

4. Click OK to retrieve the report.