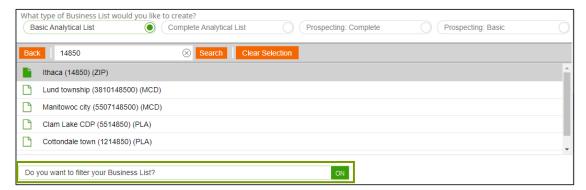

### **SELECT REPORT INPUTS**

1. Locate and select the geography you want to use for your report.

Note: When a geography has been selected, the icon will turn green.

2. Determine if you want to apply a filter to your business list.

Note: If you do not apply a filter, all businesses in your selected geography will be included in your output.