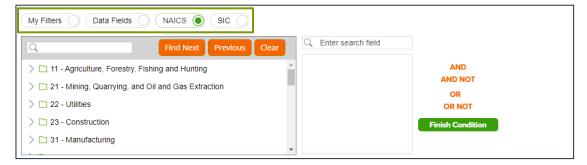

### **APPLY FILTER TO YOUR BUSINESS LIST (OPTIONAL)**

1. To apply a filter to your business list, select the desired filter option.

Note: Previously saved filters, are available under My Filters.

2. Select the filter criteria from the category folders.

Note: Once criteria is selected, it will appear in the selected panel.

3. More advanced filters can be created by using the available operators. Once your filter is complete, click Finish Condition.

Precount of all businesses in your selected geography that met the filter condition is displayed.
To save the filter for future use, type a name for the filter and click Save Filter.