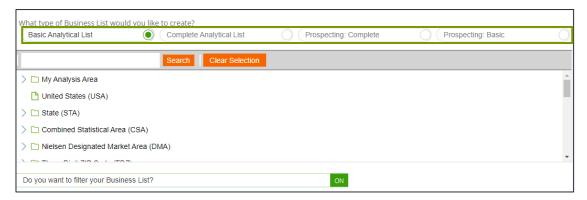

### LOCATE THE BUSINESS LIST REPORT

1. From the homepage, click on the Reports tile.

2. Click the Business List tile.

3. Choose the Business List type that you would like to create.

### **SELECT REPORT INPUTS**

1. Locate and select the geography you want to use for your report.

Note: When a geography has been selected, the icon will turn green.

2. Determine if you want to apply a filter to your business list.