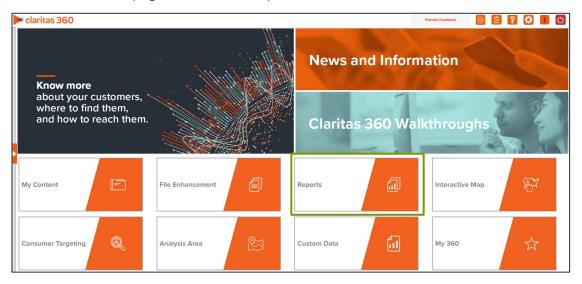

### LOCATE THE BUSINESS LIST REPORT

1. From the homepage, click on the Reports tile.

2. Click the Business List tile.

3. Choose the Business List type that you would like to create.