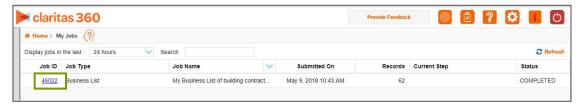

5. Once the report is complete, click the Job ID number.

6. Click Report Output to view your report.