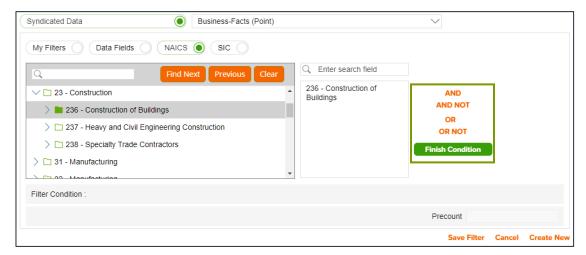

Note: Once criteria is selected, it will appear in the selected panel.

3. More advanced filters can be created by using the available operators. Once your filter is complete, click Finish Condition.

Precount of all businesses in your selected geography that met the filter condition is displayed.
To save the filter for future use, type a name for the filter and click Save Filter.