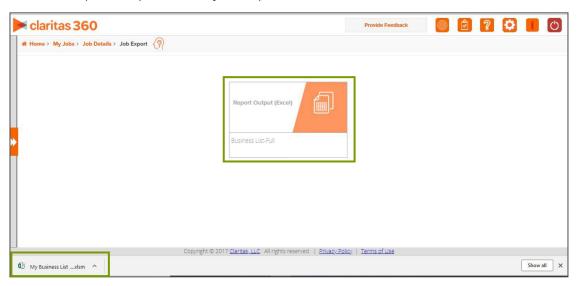

5. Once the report is complete, click the Job ID number.

6. Click Report Output to view your report.