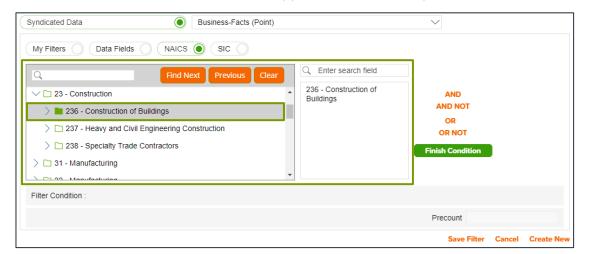

### **APPLY FILTER TO YOUR BUSINESS LIST (OPTIONAL)**

1. To apply a filter to your business list, select the desired filter option.

Note: Previously saved filters, are available under My Filters.

2. Select the filter criteria from the category folders.

Note: Once criteria is selected, it will appear in the selected panel.

3. More advanced filters can be created by using the available operators. Once your filter is complete, click Finish Condition.

Precount of all businesses in your selected geography that met the filter condition is displayed.
To save the filter for future use, type a name for the filter and click Save Filter.