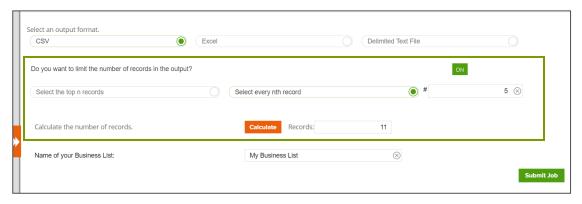

### **SUBMIT THE REPORT**

1. Select the desired output format.

2. Click ON to limit the number of records in the output. You are given the option to 'select the top n records' or 'select every nth record.'

Once you make your selection, click Calculate to display the count or businesses that will be included in your output.

3. Name your business list and click Submit Job.

4. Click OK to retrieve the report.