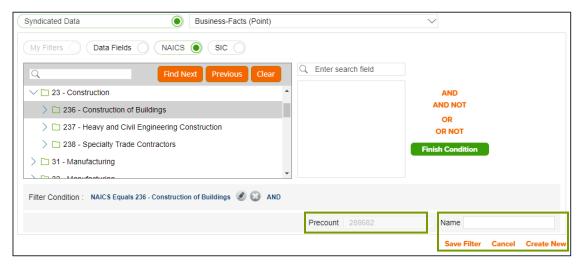

Note: Once criteria is selected, it will appear in the selected panel.

3. More advanced filters can be created by using the available operators. Once your filter is complete, click Finish Condition.

Precount of all businesses in your selected geography that met the filter condition is displayed.
To save the filter for future use, type a name for the filter and click Save Filter.